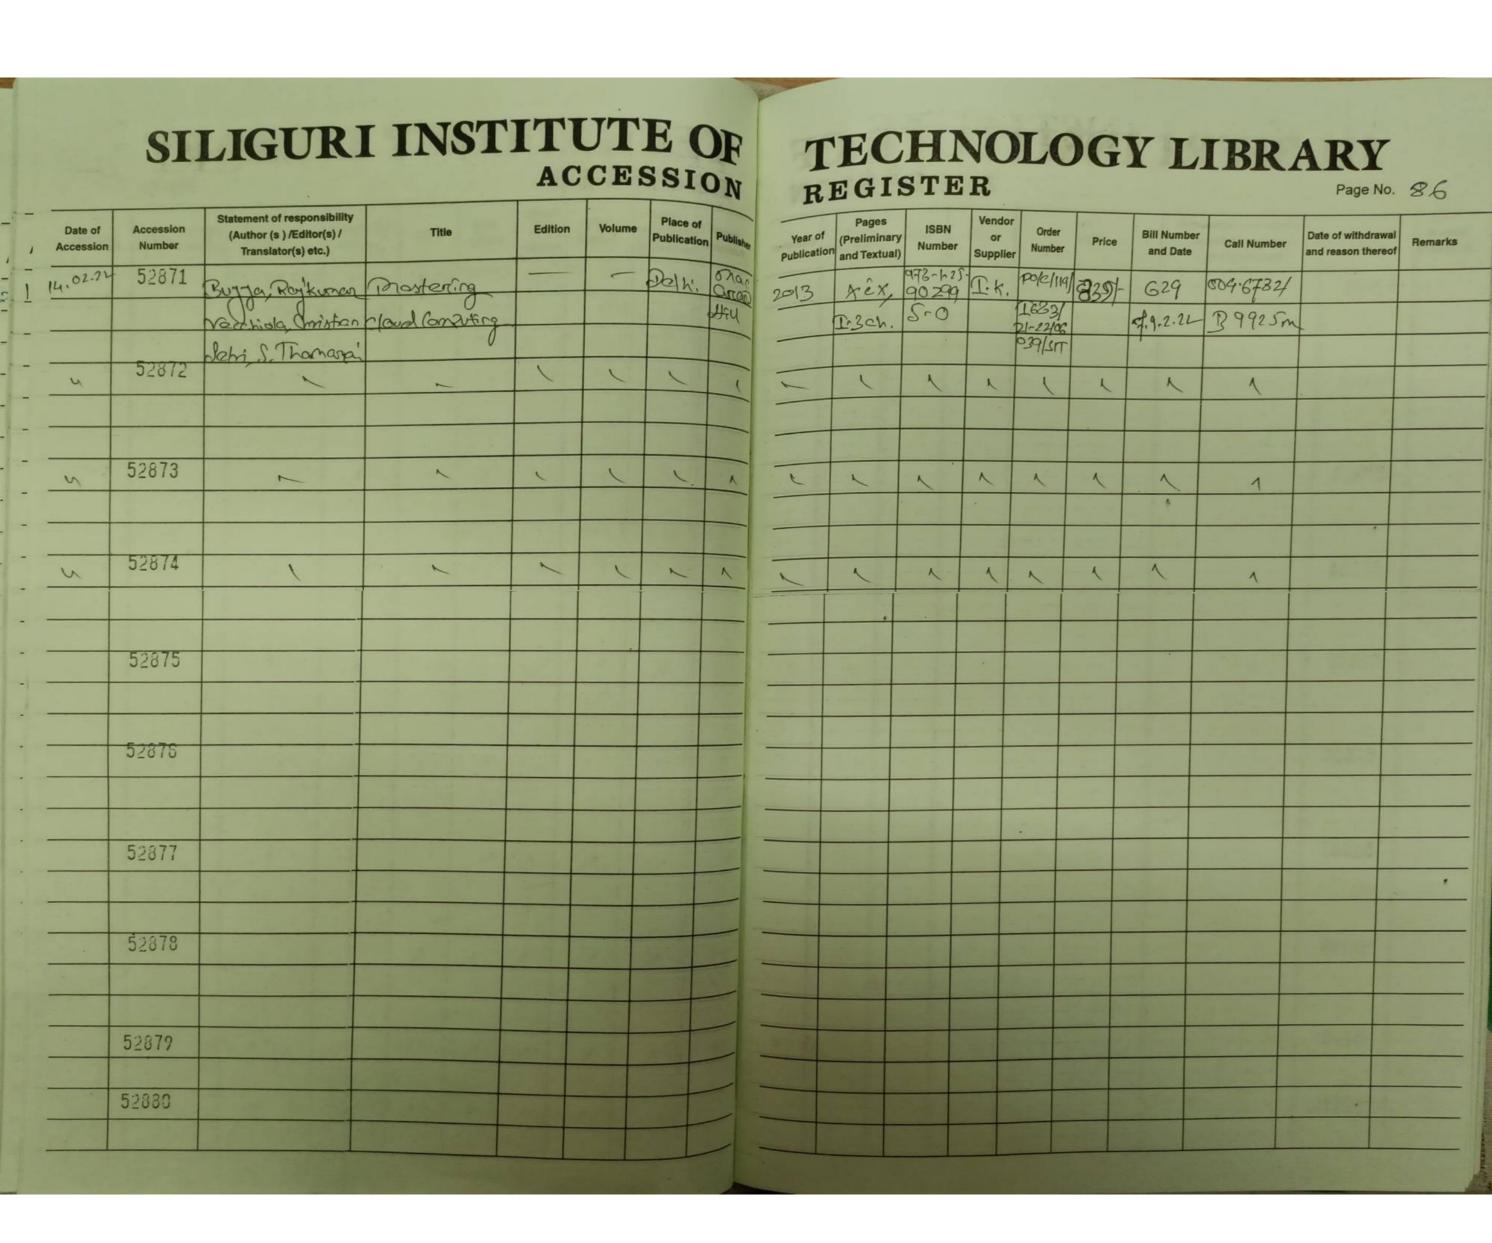

#### List of sample documents:

- a. Library Usage by teachers and students 2020-21
- b. Last Page of Accession Register (Book Bank and General Books)
- c. Five days foot falls [4.2.4 (1)]

Principal
Siliquri Institute of Technology