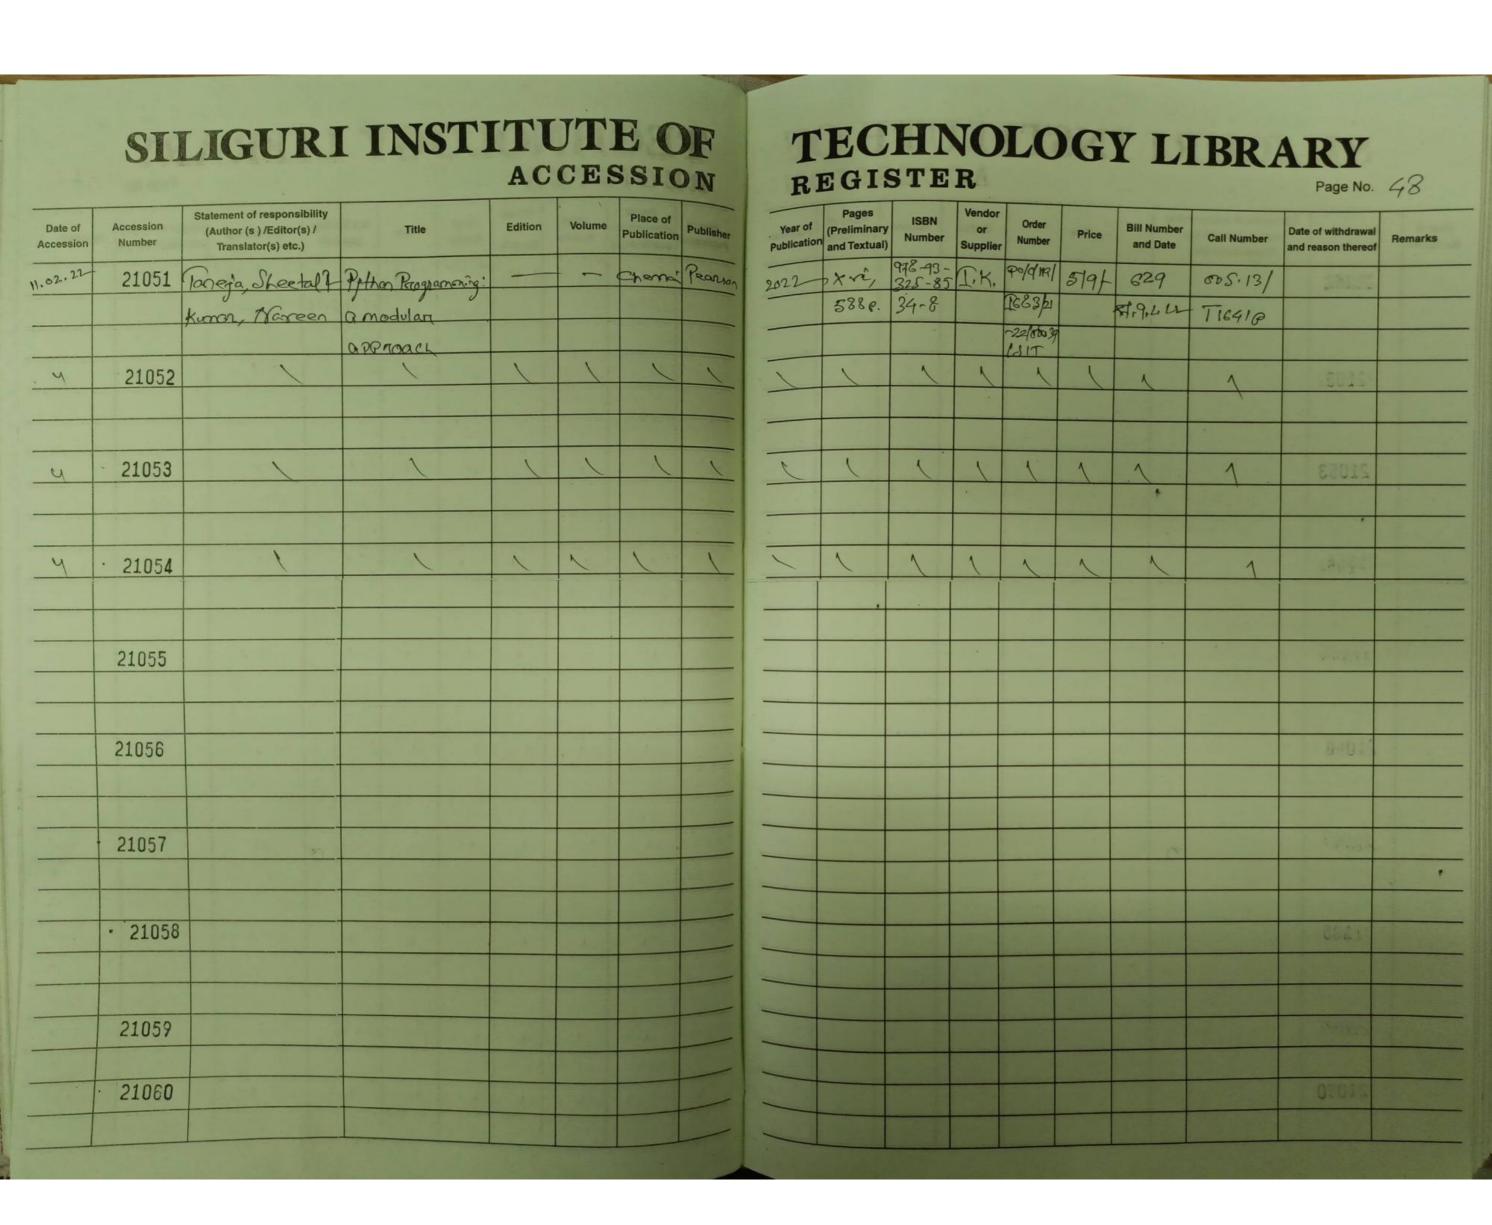

#### List of sample documents:

- a. Library Usage by teachers and students 2020-21
- b. Last Page of Accession Register (Book Bank and General Books)
- c. Five days foot falls [4.2.4 (1)]

Principal
Siliquri Institute of Technology